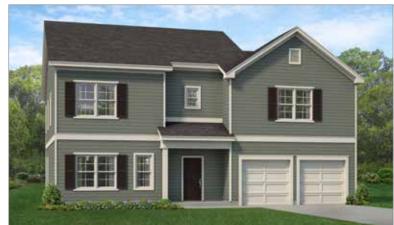

#### **RUSTIC**

EXTERIOR DESIGN



#### **TRADITIONAL**

EXTERIOR DESIGN



#### **FOLK VICTORIAN**

EXTERIOR DESIGN



### **GERMAN COTTAGE**

EXTERIOR DESIGN

THE

# NORMAN

FROM OUR CLASSIC COLLECTION



## **MODERN FARMHOUSE**

EXTERIOR DESIGN

~2,805 SQ FT

~3,540 SQ FT W/ BASEMENT

Additional exterior designs are available. See back panel for more information



For more information call 919-249-7008 or visit ElizabethSprings.com.



BASE FLOOR PLAN 1<sup>ST</sup> FLOOR ~2,805 SQUARE FEET W/ BASEMENT ~3,540 SQUARE FEET

BASE OPTION





BASEMENT ~735 SQUARE FEET

#### BASEMENT OPTION



2<sup>ND</sup> FLOOR ~2,805 SQUARE FEET W/ BASEMENT ~3,540 SQUARE FEET



#### **RUSTIC**

EXTERIOR DESIGN



#### **TRADITIONAL**

EXTERIOR DESIGN



#### **FOLK VICTORIAN**

EXTERIOR DESIGN



#### **MODERN FARMHOUSE**

EXTERIOR DE