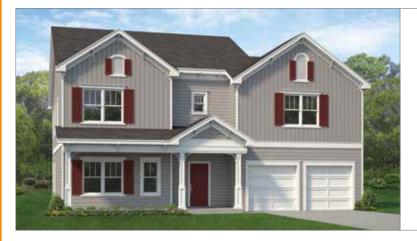

#### **RUSTIC**

EXTERIOR DESIGN



#### **TRADITIONAL**

EXTERIOR DESIGN



#### **FOLK VICTORIAN**

EXTERIOR DESIGN



### **GERMAN COTTAGE**

EXTERIOR DESIGN

THE

# NORMAN

FROM OUR CLASSIC COLLECTION



## **MODERN FARMHOUSE**

EXTERIOR DESIGN

~2,805 SQ FT

~3,540 SQ FT W/ BASEMENT

Additional exterior designs are available. See back panel for more information



For more information call 919-249-7008 or visit ElizabethSprings.com.



BASE FLOOR PLAN 1<sup>ST</sup> FLOOR ~2,805 SQUARE FEET W/ BASEMENT ~3,540 SQUARE FEET

BASE OPTION





BASEMENT ~735 SQUARE FEET

#### BASEMENT OPTION



2<sup>ND</sup> FLOOR ~2,805 SQUARE FEET W/ BASEMENT ~3,540 SQUARE FEET



#### **RUSTIC**

EXTERIOR DESIGN



#### **TRADITIONAL**

EXTERIOR DESIGN



#### **FOLK VICTORIAN**

EXTERIOR DESIGN



#### **MODERN FARMHOUSE**

EXTERIOR DESIGN

# NORMAN PLUS

FROM OUR CLASSIC COL