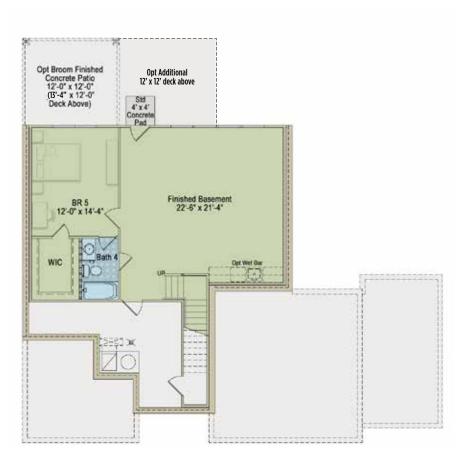

#### BASEMENT OPTION

2<sup>ND</sup> FLOOR ~2,805 SQUARE FEET W/ BASEMENT ~3,540 SQUARE FEET