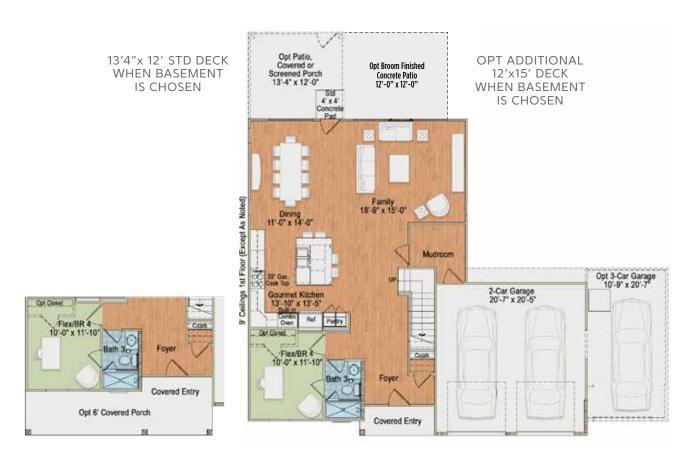

BASE FLOOR PLAN 1<sup>ST</sup> FLOOR ~2,805 SQUARE FEET W/ BASEMENT ~3,540 SQUARE FEET

BASE OPTION

BASEMENT ~735 SQUARE FEET