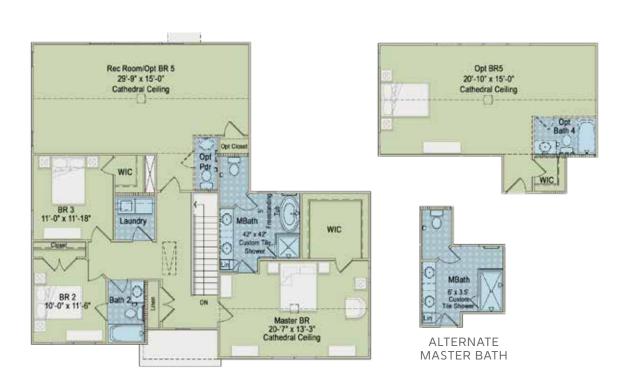

#### BASEMENT OPTION

2<sup>ND</sup> FLOOR ~2,805 SQUARE FEET W/ BASEMENT ~3,540 SQUARE FEET