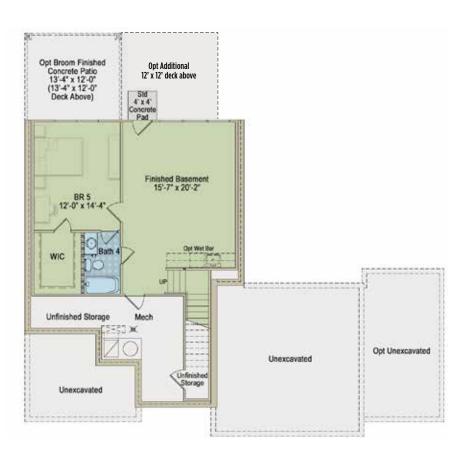

#### BASEMENT OPTION

2<sup>ND</sup> FLOOR ~2,805 SQUARE FEET W/ BASEMENT ~3,540 SQUARE FEET