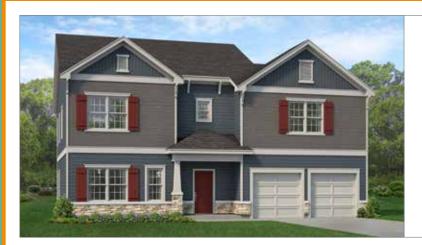

#### **RUSTIC**

EXTERIOR DESIGN



#### **TRADITIONAL**

EXTERIOR DESIGN



#### **FOLK VICTORIAN**

EXTERIOR DESIGN



### **GERMAN COTTAGE**

EXTERIOR DESIGN

THE

# NORMAN

FROM OUR CLASSIC COLLECTION



## **MODERN FARMHOUSE**

EXTERIOR DESIGN

~2,805 SQ FT

~3,540 SQ FT W/ BASEMENT

Additional exterior designs are available. See back panel for more information



For more information call 919-249-7008 or visit ElizabethSprings.com.



BASE FLOOR PLAN 1<sup>ST</sup> FLOOR ~2,805 SQUARE FEET W/ BASEMENT ~3,540 SQUARE FEET

BASE OPTION





BASEMENT ~735 SQUARE FEET

#### BASEMENT OPTION



2<sup>ND</sup> FLOOR ~2,805 SQUARE FEET W/ BASEMENT ~3,540 SQUARE FEET



#### **RUSTIC**

EXTERIOR DESIGN



#### **TRADITIONAL**

EXTERIOR DESIGN



#### **FOLK VICTORIAN**

EXTERIOR DESIGN



##