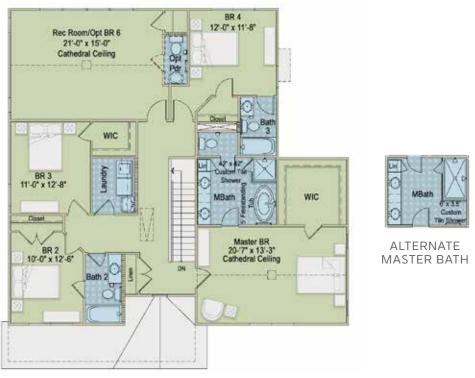

#### BASEMENT OPTION

2<sup>ND</sup> FLOOR ~2,805 SQUARE FEET W/ BASEMENT ~3,540 SQUARE FEET