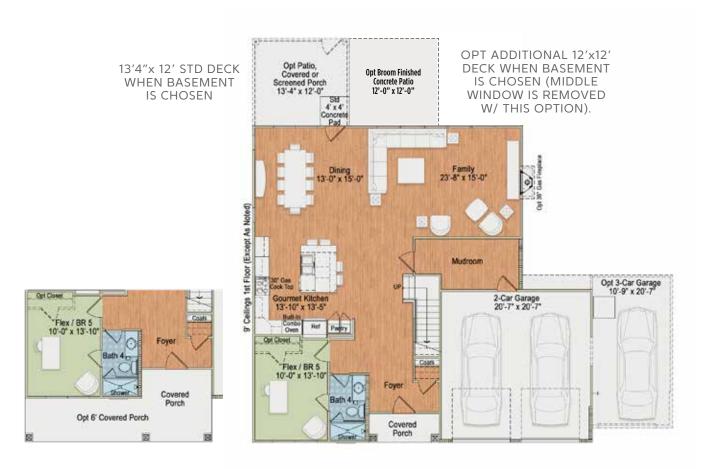

BASE FLOOR PLAN 1<sup>ST</sup> FLOOR ~2,805 SQUARE FEET W/ BASEMENT ~3,540 SQUARE FEET

BASE OPTION

BASEMENT ~735 SQUARE FEET