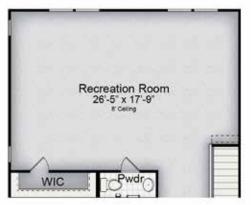

~2,457 SQUARE FEET FIRST FLOOR

2<sup>ND</sup> FLOOR OPTIONAL MASTER BEDROOM #2

2<sup>ND</sup> FLOOR OPTIONAL BATH 3/CLOSET

2<sup>ND</sup> FLOOR OPTIONAL POWDER BATH/CLOSET

BASE 2<sup>ND</sup> FLOOR ~2,457 SQUARE FEET

SECOND FLOOR OPTIONS