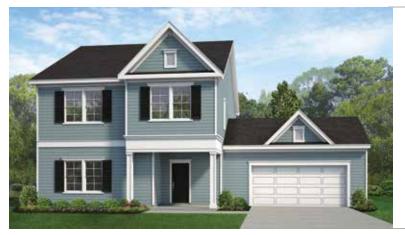

## **VICTORIAN**

EXTERIOR DESIGN

~2,457 SQUARE FEET

Available with optional 6' deep front porch