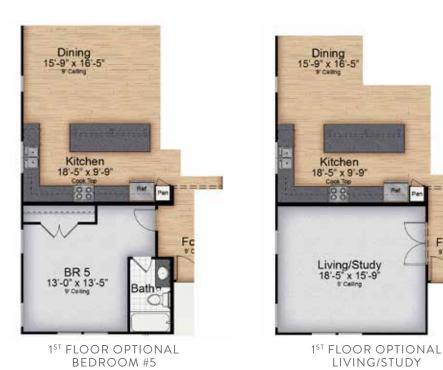

~2,457 SQUARE FEET FIRST FLOOR

2<sup>ND</sup> FLOOR OPTIONAL MASTER BEDROOM #2

2<sup>ND</sup> FLOOR OPTIONAL BATH 3/CLOSET

2<sup>ND</sup> FLOOR OPTIONAL POWDER BATH/CLOSET

BASE 2<sup>ND</sup> FLOOR ~2,457 SQUARE FEET

SECOND FLOOR OPTIONS