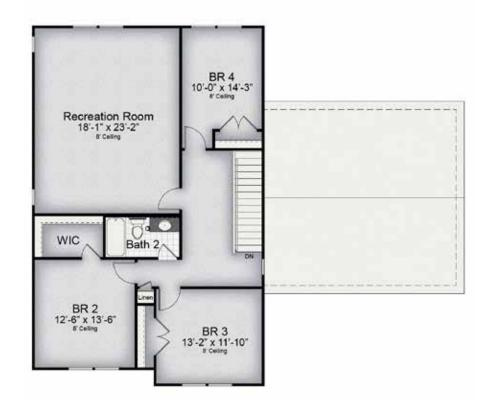

~2,457 SQUARE FEET FIRST FLOOR

2<sup>ND</sup> FLOOR OPTIONAL MASTER BEDROOM #2

2<sup>ND</sup> FLOOR OPTIONAL BATH 3/CLOSET

2<sup>ND</sup> FLOOR OPTIONAL POWDER BATH/CLOSET

BASE 2<sup>ND</sup> FLOOR ~2,457 SQUARE FEET

SECOND FLOOR OPTIONS