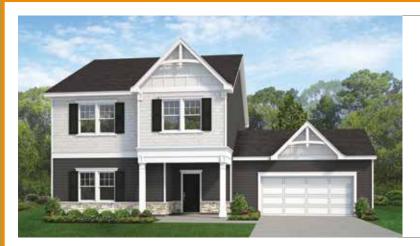

#### **CRAFTSMAN**

EXTERIOR DESIGN

~2,457 SQUARE FEET

Available with optional 6' deep front porch