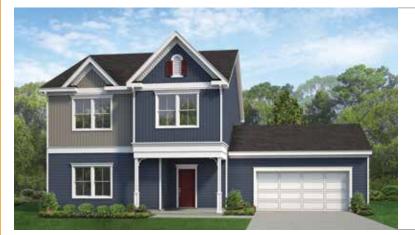

### **CHARLESTON**

EXTERIOR DESIGN

~2,457 SQUARE FEET

Available with optional 6' deep front porch

HE