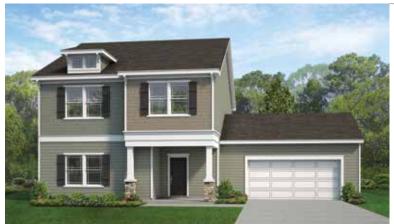

### **GERMAN COTTAGE**

EXTERIOR DESIGN

~2,457 SQUARE FEET

Available with optional 6' deep front porch