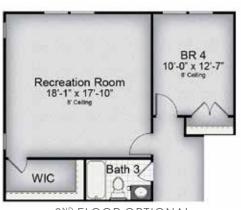

~2,457 SQUARE FEET FIRST FLOOR

2<sup>ND</sup> FLOOR OPTIONAL MASTER BEDROOM #2

2<sup>ND</sup> FLOOR OPTIONAL BATH 3/CLOSET

2<sup>ND</sup> FLOOR OPTIONAL POWDER BATH/CLOSET

BASE 2<sup>ND</sup> FLOOR ~2,457 SQUARE FEET

SECOND FLOOR OPTIONS