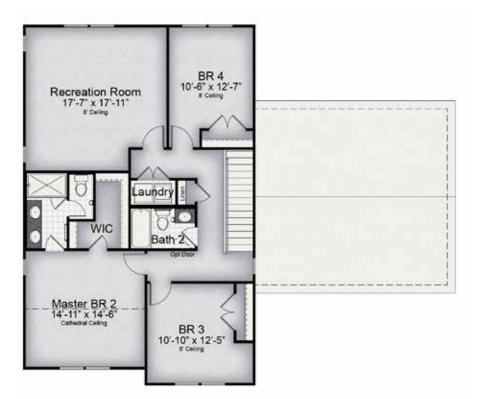

~2,457 SQUARE FEET FIRST FLOOR

2<sup>ND</sup> FLOOR OPTIONAL MASTER BEDROOM #2

2<sup>ND</sup> FLOOR OPTIONAL BATH 3/CLOSET

2<sup>ND</sup> FLOOR OPTIONAL POWDER BATH/CLOSET

BASE 2<sup>ND</sup> FLOOR ~2,457 SQUARE FEET

SECOND FLOOR OPTIONS