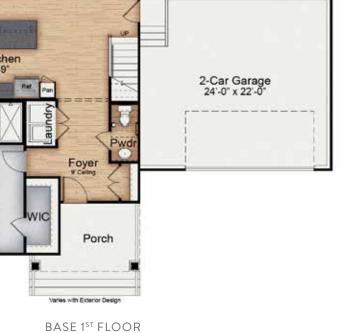

~2,457 SQUARE FEET FIRST FLOOR

2<sup>ND</sup> FLOOR OPTIONAL MASTER BEDROOM #2

2<sup>ND</sup> FLOOR OPTIONAL BATH 3/CLOSET

2<sup>ND</sup> FLOOR OPTIONAL POWDER BATH/CLOSET

BASE 2<sup>ND</sup> FLOOR ~2,457 SQUARE FEET