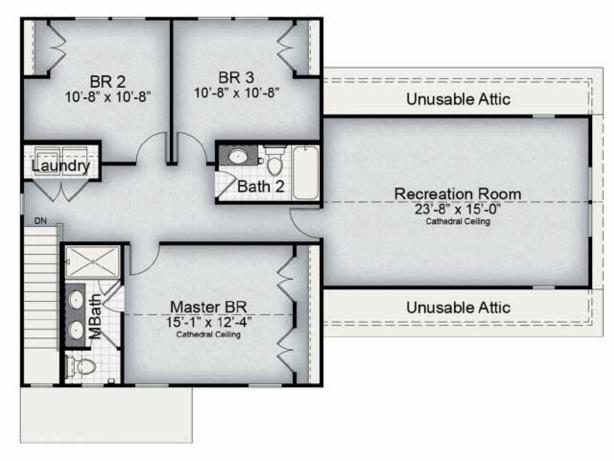

### **GEORGIAN** EXTERIOR DESIGN ~2,116 SQUARE FEET

Available with optional 6' deep front porch



### **COLONIAL** EXTERIOR DESIGN ~2,116 SQUARE FEET

Available with optional 6' deep front porch



## **FRENCH COUNTRY** EXTERIOR DESIGN ~2,116 SQUARE FEET

Available with optional 6' deep front porch



**RUSTIC** EXTERIOR DESIGN ~2,116 SQUARE FEET

Shown with optional 6' deep front porch





Additional exterior designs are available. Available with optional 6' deep front porch. See back panel for more information.



For more information call 919-249-7008 or visit ElizabethSprings.com.

# THE \_\_\_\_\_ CAROLINE

### FROM OUR TRADITIONAL COLLECTION

**COASTAL COTTAGE** EXTERIOR DESIGN

2,116 SQ FT







FIRST FLOOR



### OPTION BEDROOM #4

2<sup>ND</sup> FLOOR ~2,116 SQUARE FEET

### SECOND FLOOR OPTIONS