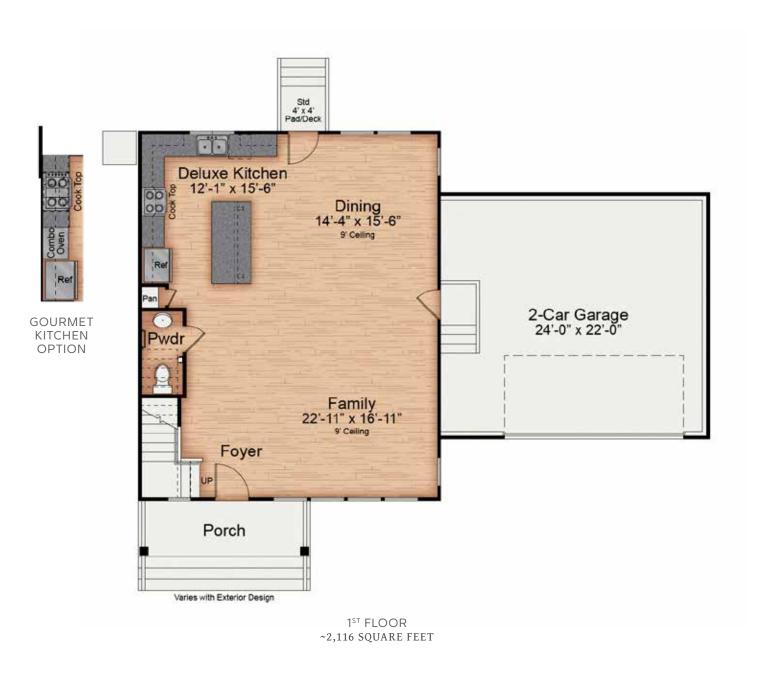

### FROM OUR TRADITIONAL COLLECTION

**COASTAL COTTAGE** EXTERIOR DESIGN

2,116 SQ FT

FIRST FLOOR