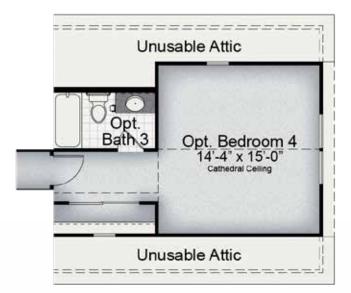

### **GEORGIAN** EXTERIOR DESIGN ~2,116 SQUARE FEET

Available with optional 6' deep front porch



### **COLONIAL** EXTERIOR DESIGN ~2,116 SQUARE FEET

Available with optional 6' deep front porch



## **FRENCH COUNTRY** EXTERIOR DESIGN ~2,116 SQUARE FEET

Available with optional 6' deep front porch



**RUSTIC** EXTERIOR DESIGN ~2,116 SQUARE FEET

Shown with optional 6' deep front porch





Additional exterior designs are available. Available with optional 6' deep front porch. See back panel for more information.



For more information call 919-249-7008 or visit ElizabethSprings.com.

# THE \_\_\_\_\_ CAROLINE

### FROM OUR TRADITIONAL COLLECTION

**COASTAL COTTAGE** EXTERIOR DESIGN

2,116 SQ FT







FIRST FLOOR



### OPTION BEDROOM #4

2<sup>ND</sup> FLOOR ~2,116 SQUARE FEET

### SECOND FLOOR OPTIONS