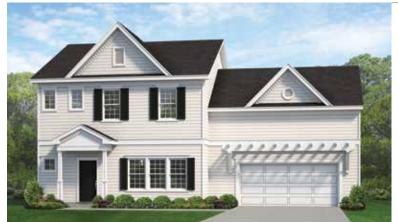

### **COLONIAL** EXTERIOR DESIGN ~2,116 SQUARE FEET

Available with optional 6' deep front porch