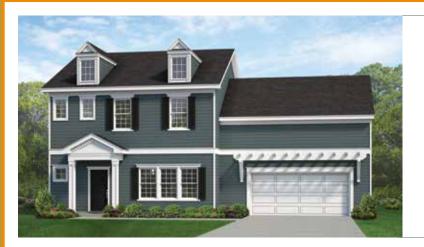

### **GEORGIAN** EXTERIOR DESIGN ~2,116 SQUARE FEET

Available with optional 6' deep front porch