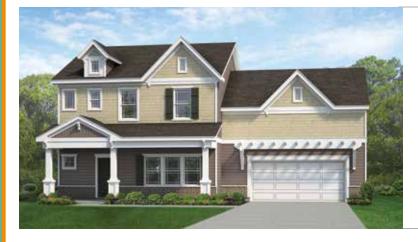

## **FRENCH COUNTRY** EXTERIOR DESIGN ~2,116 SQUARE FEET

Available with optional 6' deep front porch

**RUSTIC** EXTERIOR DESIGN ~2,116 SQUARE FEET

Shown with optional 6' deep front porch

Additional exterior designs are available. Available with optional 6' deep front porch. See back panel for more information.