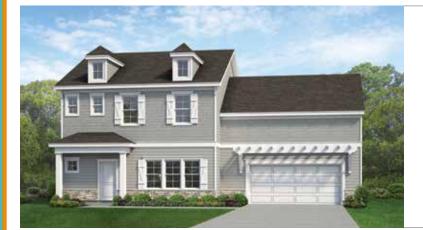

## **FRENCH COUNTRY** EXTERIOR DESIGN ~2,116 SQUARE FEET

Available with optional 6' deep front porch

**RUSTIC** EXTERIOR DESIGN ~2,116 SQUARE FEET

Shown with optional 6' deep front porch

Additional exterior designs are available. Available with optional 6' deep front porch. See back panel for more information.