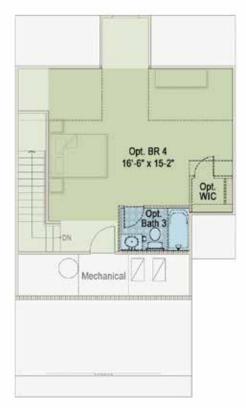

# **RUSTIC**

2-STORY

EXTERIOR DESIGN

~1,718 square feet

STANDARD 2<sup>ND</sup> FLOOR ~1,718 square feet

3<sup>RD</sup> FLOOR W/ OPTIONAL REC ROOM ~2,312 square feet

STANDARD 1ST FLOOR ~1,718 square feet

3<sup>RD</sup> FLOOR W/ OPTIONAL BEDROOM 4/BATHROOM 3  $\sim 2,312$  square feet

2<sup>ND</sup> FLOOR W/ 3<sup>RD</sup> FLOOR STAIRS  $\sim 2,312$  square feet