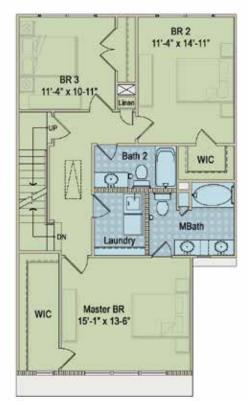

# **RUSTIC**

2-STORY

EXTERIOR DESIGN

~1,718 square feet

STANDARD 2<sup>ND</sup> FLOOR ~1,718 square feet

3<sup>RD</sup> FLOOR W/ OPTIONAL REC ROOM ~2,312 square feet

STANDARD 1ST FLOOR ~1,718 square feet

3<sup>RD</sup> FLOOR W/ OPTIONAL BEDROOM 4/BATHROOM 3  $\sim 2,312$  square feet

2<sup>ND</sup> FLOOR W/ 3<sup>RD</sup> FLOOR STAIRS  $\sim 2,312$  square feet