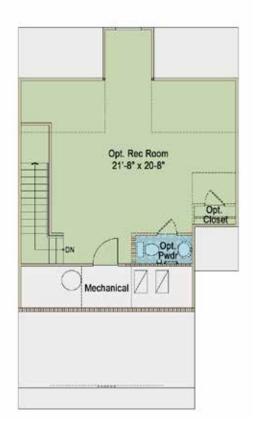

# **RUSTIC**

2-STORY

EXTERIOR DESIGN

~1,718 square feet

STANDARD 2<sup>ND</sup> FLOOR ~1,718 square feet

3<sup>RD</sup> FLOOR W/ OPTIONAL REC ROOM ~2,312 square feet

STANDARD 1ST FLOOR ~1,718 square feet

3<sup>RD</sup> FLOOR W/ OPTIONAL BEDROOM 4/BATHROOM 3  $\sim 2,312$  square feet