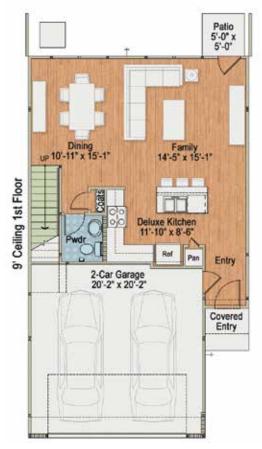

# **RUSTIC**

2-STORY

EXTERIOR DESIGN

~1,718 square feet

STANDARD 2<sup>ND</sup> FLOOR ~1,718 square feet

3<sup>RD</sup> FLOOR W/ OPTIONAL REC ROOM ~2,312 square feet

STANDARD 1ST FLOOR ~1,718 square feet

3<sup>RD</sup> FLOOR W/ OPTIONAL BEDROOM 4/BATHROOM 3  $\sim 2,312$  square feet