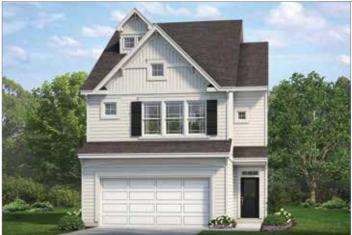

# PAMLICO

FROM OUR TOWNHOME COLLECTION



# **CRAFTSMAN**

EXTERIOR DESIGN

~1,718 SQUARE FEET

Additional exterior designs are available. See back panel for more information



For more information call 919-249-7008 or visit ElizabethSprings.com.





### **CRAFTSMAN**

**3-STORY** 

EXTERIOR DESIGN

~2,312 square feet



# **RUSTIC**

3-STORY

EXTERIOR DESIGN

~2,312 square feet



# **RUSTIC**

2-STORY

EXTERIOR DESIGN

~1,718 square feet



STANDARD 2<sup>ND</sup> FLOOR ~1,718 square feet



3<sup>RD</sup> FLOOR W/ OPTIONAL REC ROOM ~2,312 square feet



STANDARD 1ST FLOOR ~1,718 square feet



3<sup>RD</sup> FLOOR W/ OPTIONAL BEDROOM 4/BATHROOM 3  $\sim 2,312$  square feet



2<sup>ND</sup> FLOOR W/ 3<sup>RD</sup> FLOOR STAIRS  $\sim 2,312$  square feet