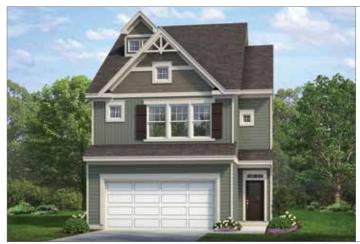

# **RUSTIC**

2-STORY

EXTERIOR DESIGN

~1,718 square feet

STANDARD 2<sup>ND</sup> FLOOR ~1,718 square feet

3<sup>RD</sup> FLOOR W/ OPTIONAL REC ROOM ~2,312 square feet

STANDARD 1ST FLOOR ~1,718 square feet

3<sup>RD</sup> FLOOR W/ OPTIONAL BEDROOM 4/BATHROOM 3  $\sim 2,312$  square feet