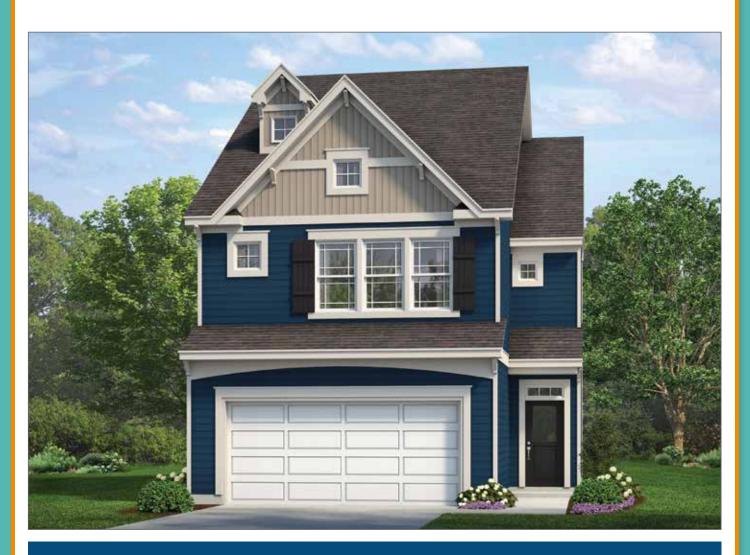

# PAMLICO

FROM OUR TOWNHOME COLLECTION



# **CRAFTSMAN**

EXTERIOR DESIGN

~1,718 SQUARE FEET

Additional exterior designs are available. See back panel for more information



For more information call 919-249-7008 or visit ElizabethSprings.com.





### **CRAFTSMAN**

**3-STORY** 

EXTERIOR DESIGN

~2,312 square feet



# **RUSTIC**

3-STORY

EXTERIOR DESIGN

~2,312 square feet



# **RUSTIC**

2-STORY

EXTERIOR DESIGN

~1,718 square feet



STANDARD 2<sup>ND</sup> FLOOR ~1,718 square feet



3<sup>RD</sup> FLOOR W/ OPTIONAL REC ROOM ~2,312 square feet



STANDARD 1ST FLOOR ~1,718 square feet



3<sup>RD</sup> FLOOR W/ OPTIONAL BEDROOM 4/BATHROOM 3  $\sim 2,312$  square feet



2<sup>ND</sup> FLOOR W/ 3<sup>RD</sup> FLOOR STAIRS  $\sim 2,312$  square feet