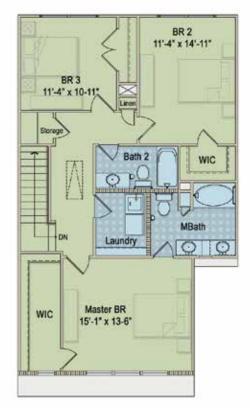

# **RUSTIC**

2-STORY

EXTERIOR DESIGN

~1,718 square feet

STANDARD 2<sup>ND</sup> FLOOR ~1,718 square feet

3<sup>RD</sup> FLOOR W/ OPTIONAL REC ROOM ~2,312 square feet

STANDARD 1ST FLOOR ~1,718 square feet

3<sup>RD</sup> FLOOR W/ OPTIONAL BEDROOM 4/BATHROOM 3  $\sim 2,312$  square feet