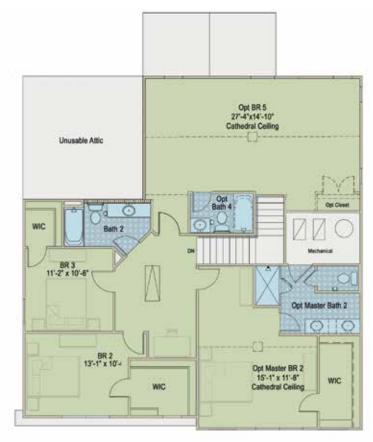

SECOND FLOOR OPTIONS

W/ OPTIONAL REC ROOM OR BEDROOM #5 & OPT BEDROOM 6 ~3,194 SQUARE FEET

W/OPTIONAL REC ROOM OR BEDROOM #5 & MASTER BEDROOM 2 ~3,194 SQUARE FEET