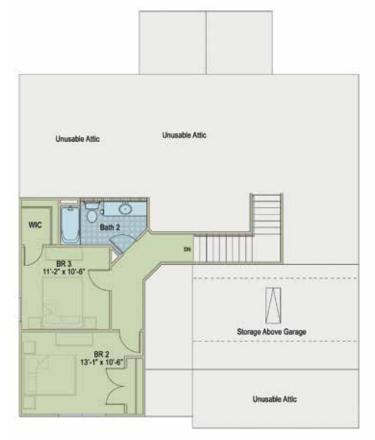

SECOND FLOOR OPTIONS

W/ OPTIONAL REC ROOM OR BEDROOM #5 & OPT BEDROOM 6 ~3,194 SQUARE FEET

W/OPTIONAL REC ROOM OR BEDROOM #5 & MASTER BEDROOM 2 ~3,194 SQUARE FEET