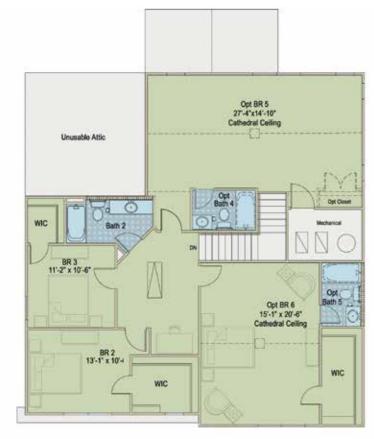

SECOND FLOOR OPTIONS

W/ OPTIONAL REC ROOM OR BEDROOM #5 & OPT BEDROOM 6 ~3,194 SQUARE FEET

W/OPTIONAL REC ROOM OR BEDROOM #5 & MASTER BEDROOM 2 ~3,194 SQUARE FEET