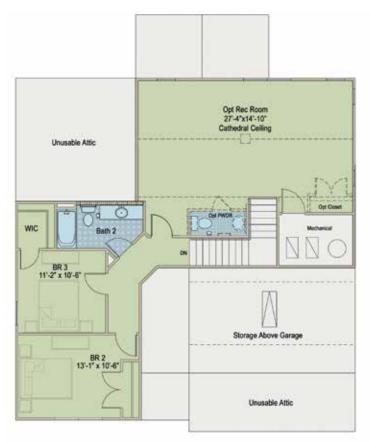

SECOND FLOOR OPTIONS

W/ OPTIONAL REC ROOM OR BEDROOM #5 & OPT BEDROOM 6 ~3,194 SQUARE FEET

W/OPTIONAL REC ROOM OR BEDROOM #5 & MASTER BEDROOM 2 ~3,194 SQUARE FEET