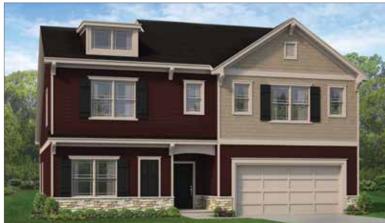

#### **CRAFTSMAN**

(OPT. REC ROOM AND BEDROOM 5/6)

EXTERIOR DESIGN ~3,194 SQUARE FEET