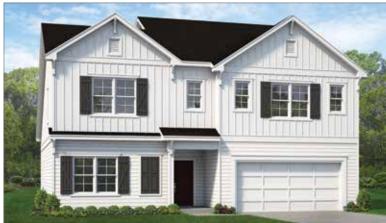

#### **CRAFTSMAN**

(STANDARD)

EXTERIOR DESIGN ~2,125 SQUARE FEET

#### **ENGLISH**

(STANDARD)

EXTERIOR DESIGN ~2,125 SQUARE FEET