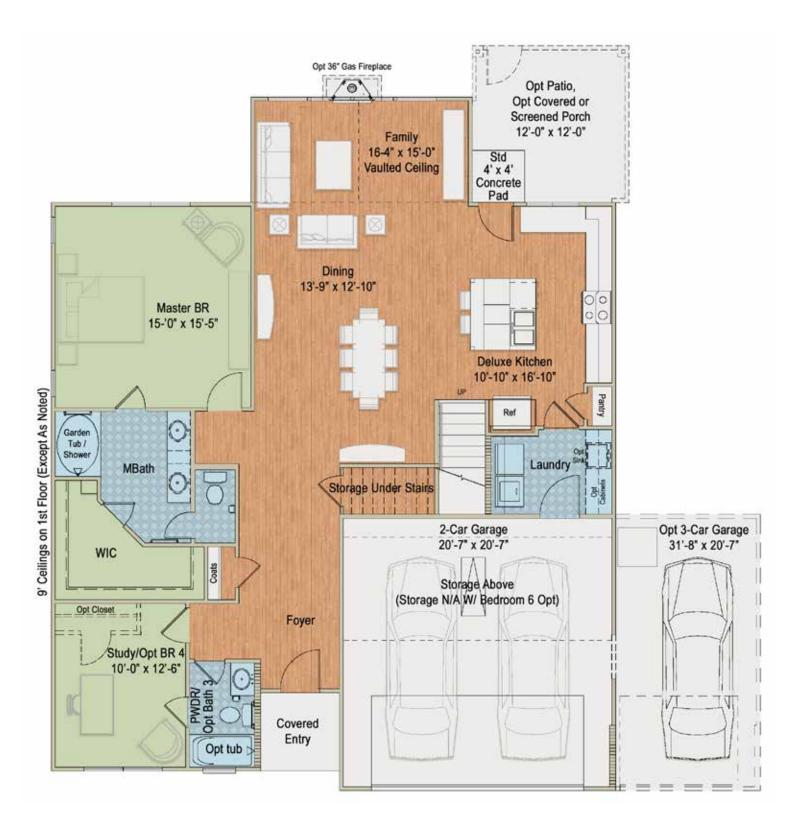

#### **TRADITIONAL**

(OPT. REC ROOM AND BEDROOM 5/6)

EXTERIOR DESIGN ~3,194 SQUARE FEET

BASE FLOOR PLAN ~2,125 SQUARE FEET

FIRST FLOOR

W/ OPTIONAL REC ROOM ~2,634 SQUARE FEET

W/ BASE SECOND FLOOR ~2,125 SQUARE FEET